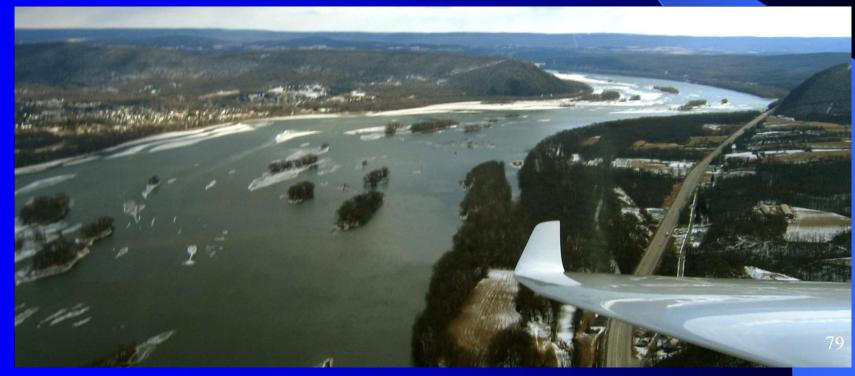

#### HARPER'S FERRY – FRONT ROYAL





### THE BLUE... RIDGE ?



### FRONT-ROYAL OPTIONS







#### FRONT-ROYAL OPTIONS



### THE MASSANUTTEN RIDGE



### THE MASSANUTTEN RIDGE



### MASSANUTTEN PEAK







#### SOUTHERLY OPTIONS



#### TO RIVERWOOD & NEW CASTLE



### INGALLS





# TO THE MAIN RIDGE AND TAZEWELL



Summersville Richwood

Rainelle

Washington National Forest

Charleston

Montgomery
 Fayetteville

Oak Hill

Mt Hope

Chatham

### 2 OPTIONS BACK NORTH





#### THE WAY NORTH





### THE WAY NORTH



### THE TUSCARORA







## THE TUSCARORA SOUTH OF THOMPSONTOWN



Waynesboro

Fountainhead Orchard





### THOMPSONTOWN TO BUFFALO MOUNTAIN





### CROSSING THE SUSQUEHANNA RIVER







### MAGIC SUSQUEHANNA RIVER







### THE MAHANTANGO



#### BLAIRSTOWN RIDGE



### CATFISH





### Transiting from the ridges at the end of the day





### Transiting from the ridges at the end of the day



### Transiting from the ridges at the end of the day



### FINAL TO FAIRFIELD



#### Late day convergence



### LATE DAY CONVERGENCE ON THE BLUE RIDGE



### Late day convergence



### SUNSETS