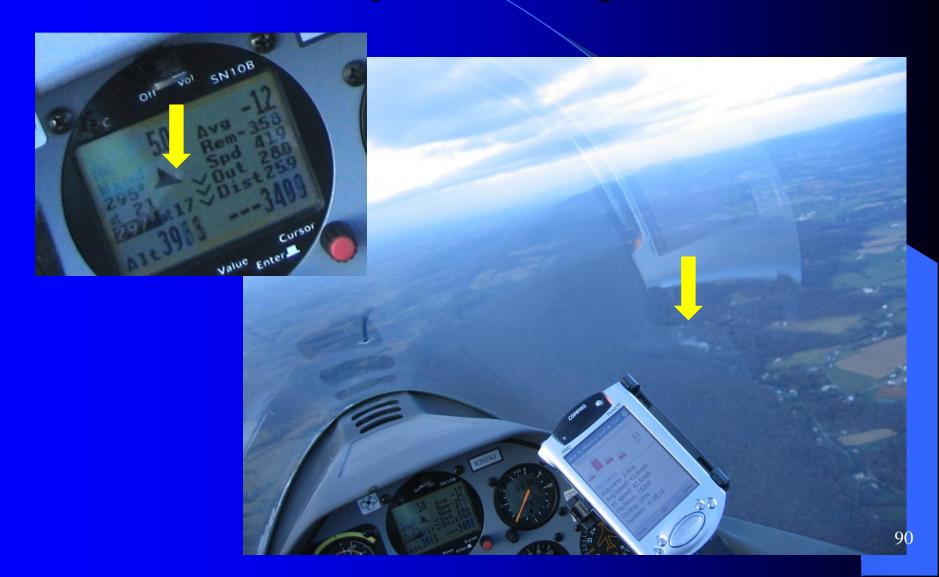

TAZEWELL



Summersville Richwood

Rainelle

Washington National Forest

Charleston

Montgomery
 Fayetteville

Oak Hill

Mt Hope

Chatham

### 2 OPTIONS BACK NORTH





#### THE WAY NORTH





### THE WAY NORTH



### THE TUSCARORA







## THE TUSCARORA SOUTH OF THOMPSONTOWN



Waynesboro

Fountainhead Orchard





### THOMPSONTOWN TO BUFFALO MOUNTAIN





### CROSSING THE SUSQUEHANNA RIVER







### MAGIC SUSQUEHANNA RIVER







### THE MAHANTANGO



#### BLAIRSTOWN RIDGE



### CATFISH





### Transiting from the ridges at the end of the day





### Transiting from the ridges at the end of the day



### Transiting from the ridges at the end of the day



### FINAL TO FAIRFIELD



#### Late day convergence



### LATE DAY CONVERGENCE ON THE BLUE RIDGE



### Late day convergence



### SUNSETS