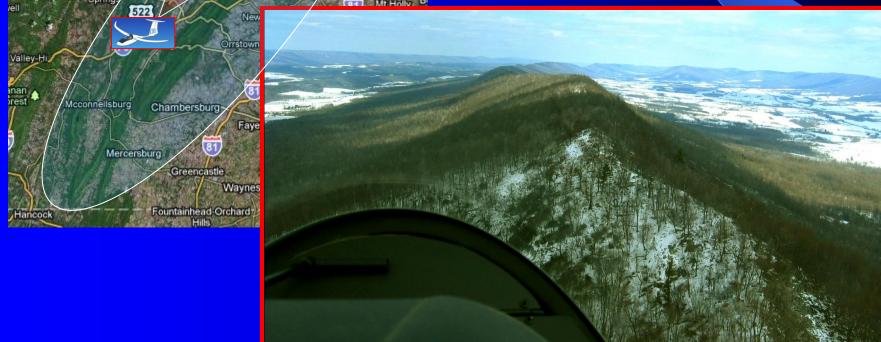

### THE TUSCARORA

## THE TUSCARORA SOUTH OF THOMPSONTOWN

Waynesboro

Fountainhead Orchard