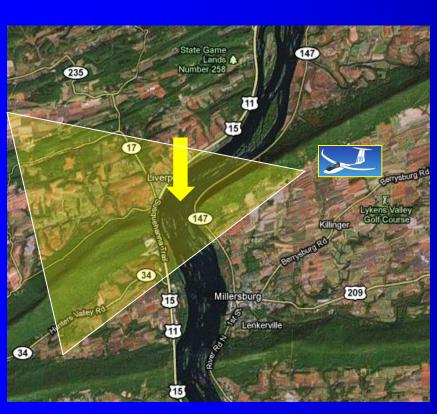

#### HARPER'S FERRY – FRONT ROYAL





### THE BLUE... RIDGE ?



### FRONT-ROYAL OPTIONS







#### FRONT-ROYAL OPTIONS



### THE MASSANUTTEN RIDGE



### THE MASSANUTTEN RIDGE



### MASSANUTTEN PEAK







#### SOUTHERLY OPTIONS



#### TO RIVERWOOD & NEW CASTLE



### INGALLS





# TO THE MAIN RIDGE AND TAZEWELL



Summersville Richwood

Rainelle

Washington National Forest

Charleston

Montgomery
 Fayetteville

Oak Hill

Mt Hope

Chatham

### 2 OPTIONS BACK NORTH





#### THE WAY NORTH





### THE WAY NORTH



### THE TUSCARORA







## THE TUSCARORA SOUTH OF THOMPSONTOWN



Waynesboro

Fountainhead Orchard





### THOMPSONTOWN TO BUFFALO MOUNTAIN





### CROSSING THE SUSQUEHANNA RIVER







### MAGIC SUSQUEHANNA RIVER







### THE MAHANTANGO



#### BLAIRSTOWN RIDGE



### CATFISH





### Transiting from the ridges at the end of the day





### Transiting from the ridges at the end of the day



### Transiting from the ridges at the end of the day



### FINAL TO FAIRFIELD



#### Late day convergence



### LATE DAY CONVERGENCE ON THE BLUE RIDGE



### Late day convergence



### SUNSETS