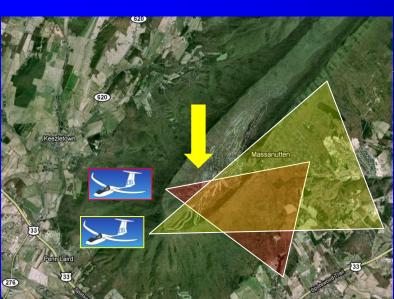

#### HARPER'S FERRY – FRONT ROYAL





### THE BLUE... RIDGE ?



### FRONT-ROYAL OPTIONS







#### FRONT-ROYAL OPTIONS



### THE MASSANUTTEN RIDGE



### THE MASSANUTTEN RIDGE



### MASSANUTTEN PEAK







#### SOUTHERLY OPTIONS



#### TO RIVERWOOD & NEW CASTLE



### INGALLS





# TO THE MAIN RIDGE AND TAZEWELL



Summersville Richwood

Rainelle

Washington National Forest

Charleston

Montgomery
 Fayetteville

Oak Hill

Mt Hope

Chatham

### 2 OPTIONS BACK NORTH





#### THE WAY NORTH





### THE WAY NORTH



### THE TUSCARORA







## THE TUSCARORA SOUTH OF THOMPSONTOWN



Waynesboro

Fountainhead Orchard





### THOMPSONTOWN TO BUFFALO MOUNTAIN





### CROSSING THE SUSQUEHANNA RIVER







### MAGIC SUSQUEHANNA RIVER







### THE MAHANTANGO



#### BLAIRSTOWN RIDGE



### CATFISH





### Transiting from the ridges at the end of the day





### Transiting from the ridges at the end of the day



### Transiting from the ridges at the end of the day



### FINAL TO FAIRFIELD