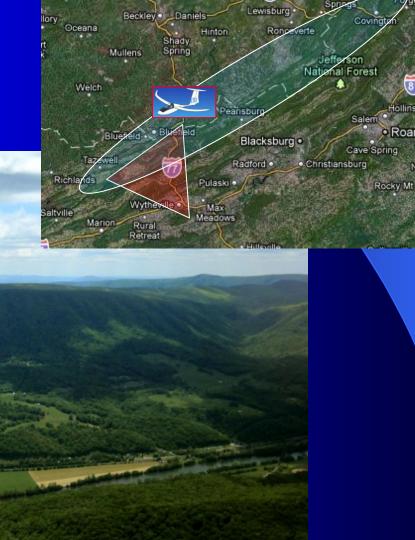

# TO THE MAIN RIDGE AND TAZEWELL

Summersville Richwood

Rainelle

Washington National Forest

Charleston

Montgomery
 Fayetteville

Oak Hill

Mt Hope