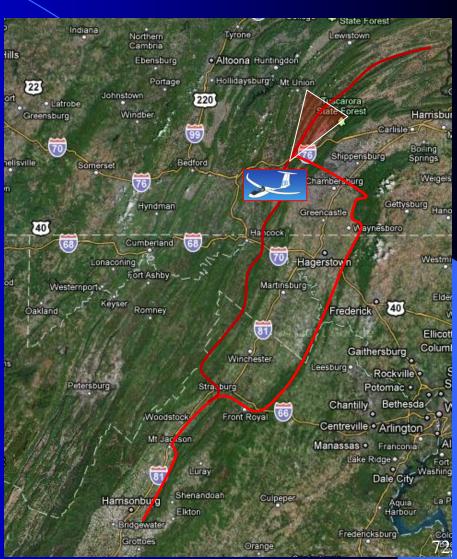

#### HARPER'S FERRY – FRONT ROYAL





### THE BLUE... RIDGE ?



### FRONT-ROYAL OPTIONS







#### FRONT-ROYAL OPTIONS



### THE MASSANUTTEN RIDGE



### THE MASSANUTTEN RIDGE



### MASSANUTTEN PEAK







#### SOUTHERLY OPTIONS



#### TO RIVERWOOD & NEW CASTLE



### INGALLS





# TO THE MAIN RIDGE AND TAZEWELL



Summersville Richwood

Rainelle

Washington National Forest

Charleston

Montgomery
 Fayetteville

Oak Hill

Mt Hope

Chatham

### 2 OPTIONS BACK NORTH





#### THE WAY NORTH





### THE WAY NORTH



### THE TUSCARORA







## THE TUSCARORA SOUTH OF THOMPSONTOWN



Waynesboro

Fountainhead Orchard





### THOMPSONTOWN TO BUFFALO MOUNTAIN





### CROSSING THE SUSQUEHANNA RIVER







### MAGIC SUSQUEHANNA RIVER







### THE MAHANTANGO



#### BLAIRSTOWN RIDGE



### CATFISH





### Transiting from the ridges at the end of the day





### Transiting from the ridges at the end of the day



### Transiting from the ridges at the end of the day



### FINAL TO FAIRFIELD



#### Late day convergence



### LATE DAY CONVERGENCE ON THE BLUE RIDGE



### Late day convergence



### SUNSETS