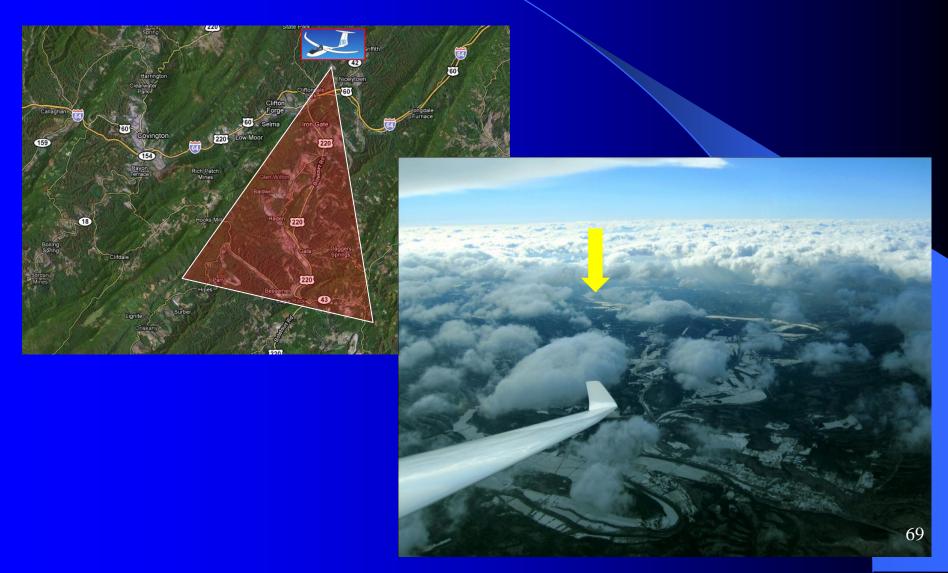

#### HARPER'S FERRY – FRONT ROYAL





### THE BLUE... RIDGE ?



### FRONT-ROYAL OPTIONS







#### FRONT-ROYAL OPTIONS



### THE MASSANUTTEN RIDGE



### THE MASSANUTTEN RIDGE



### MASSANUTTEN PEAK







#### SOUTHERLY OPTIONS



#### TO RIVERWOOD & NEW CASTLE



### INGALLS





# TO THE MAIN RIDGE AND TAZEWELL



Summersville Richwood

Rainelle

Washington National Forest

Charleston

Montgomery
 Fayetteville

Oak Hill

Mt Hope

Chatham

### 2 OPTIONS BACK NORTH





#### THE WAY NORTH





### THE WAY NORTH



### THE TUSCARORA







## THE TUSCARORA SOUTH OF THOMPSONTOWN



Waynesboro

Fountainhead Orchard





### THOMPSONTOWN TO BUFFALO MOUNTAIN





### CROSSING THE SUSQUEHANNA RIVER







### MAGIC SUSQUEHANNA RIVER







### THE MAHANTANGO



#### BLAIRSTOWN RIDGE



### CATFISH





### Transiting from the ridges at the end of the day





### Transiting from the ridges at the end of the day



### Transiting from the ridges at the end of the day



### FINAL TO FAIRFIELD



#### Late day convergence



### LATE DAY CONVERGENCE ON TH