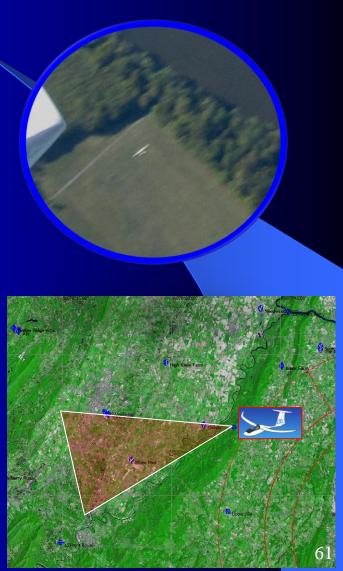

#### HARPER'S FERRY – FRONT ROYAL





### THE BLUE... RIDGE ?



### FRONT-ROYAL OPTIONS







#### FRONT-ROYAL OPTIONS



### THE MASSANUTTEN RIDGE



### THE MASSANUTTEN RIDGE



### MASSANUTTEN PEAK







#### SOUTHERLY OPTIONS



#### TO RIVERWOOD & NEW CASTLE



### INGALLS





# TO THE MAIN RIDGE AND TAZEWELL



Summersville Richwood

Rainelle

Washington National Forest

Charleston

Montgomery
 Fayetteville

Oak Hill

Mt Hope

Chatham

### 2 OPTIONS BACK NORTH





#### THE WAY NORTH





### THE WAY NORTH



### THE TUSCARORA







## THE TUSCARORA SOUTH OF THOMPSONTOWN



Waynesboro

Fountainhead Orchard





### THOMPSONTOWN TO BUFFALO MOUNTAIN





### CROSSING THE SUSQUEHANNA RIVER







### MAGIC SUSQUEHANNA RIVER







### THE MAHANTANGO



#### BLAIRSTOWN RIDGE



### CATFISH





### Transiting from the