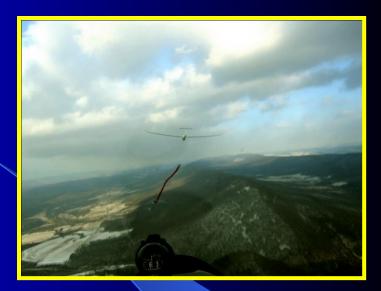

### THE TUSCARORA

## THE TUSCARORA SOUTH OF THOMPSONTOWN

Waynesboro

Fountainhead Orchard