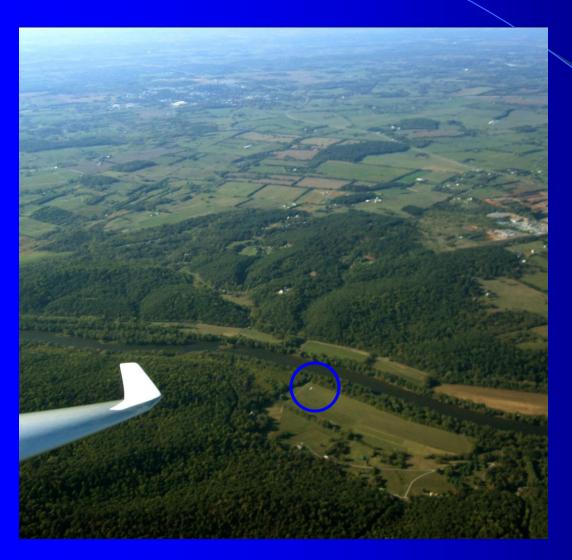

#### HARPER'S FERRY – FRONT ROYAL





### THE BLUE... RIDGE ?



### FRONT-ROYAL OPTIONS







#### FRONT-ROYAL OPTIONS



### THE MASSANUTTEN RIDGE



### THE MASSANUTTEN RIDGE



### MASSANUTTEN PEAK







#### SOUTHERLY OPTIONS



#### TO RIVERWOOD & NEW CASTLE



### INGALLS





# TO THE MAIN RIDGE AND TAZEWELL



Summersville Richwood

Rainelle

Washington National Forest

Charleston

Montgomery
 Fayetteville

Oak Hill

Mt Hope

Chatham

### 2 OPTIONS BACK NORTH





#### THE WAY NORTH





### THE WAY NORTH



### THE TUSCARORA







## THE TUSCARORA SOUTH OF THOMPSONTOWN



Waynesboro

Fountainhead Orchard





### THOMPSONTOWN TO BUFFALO MOUNTAIN





### CROSSING THE SUSQUEHANNA RIVER







### MAGIC SUSQUEHANNA RIVER







### THE MAHANTANGO



#### BLAIRSTOWN RIDGE



### CATFISH





### Transiting from t