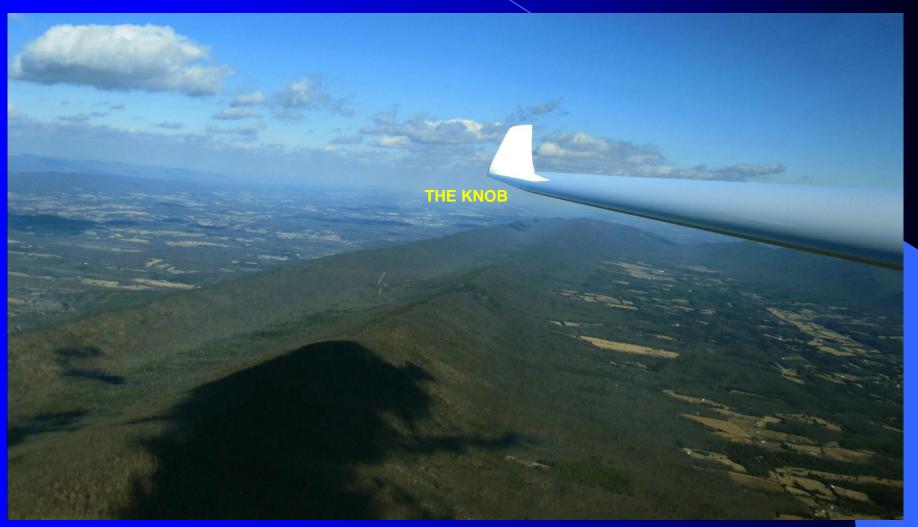

#### HARPER'S FERRY – FRONT ROYAL





### THE BLUE... RIDGE ?



### FRONT-ROYAL OPTIONS







#### FRONT-ROYAL OPTIONS



### THE MASSANUTTEN RIDGE



### THE MASSANUTTEN RIDGE



### MASSANUTTEN PEAK







#### SOUTHERLY OPTIONS



#### TO RIVERWOOD & NEW CASTLE



### INGALLS





# TO THE MAIN RIDGE AND TAZEWELL



Summersville Richwood

Rainelle

Washington National Forest

Charleston

Montgomery
 Fayetteville

Oak Hill

Mt Hope

Chatham

### 2 OPTIONS BACK NORTH





#### THE WAY NORTH





### THE WAY NORTH



### THE TUSCARORA







## THE TUSCARORA SOUTH OF THOMPSONTOWN



Waynesboro

Fountainhead Orchard





### THOMPSONTOWN TO BUFFALO MOUNTAIN





### CROSSING THE SUSQUEHANNA RIVER







### MAGIC SUSQUEHANNA RIVER







### THE MAHANTANGO



#### BLAIRSTOWN RIDGE



### CATFISH





### Transiting from the ridges at the end of the day





### Transiting from the ridges at the end of the day



### Transiting from the