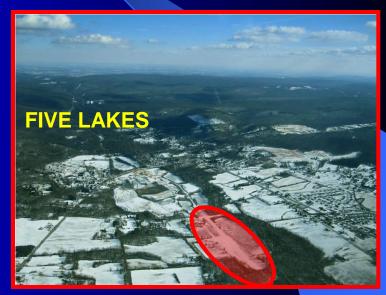

FRONT-ROYAL OPTIONS







#### FRONT-ROYAL OPTIONS



### THE MASSANUTTEN RIDGE



### THE MASSANUTTEN RIDGE



### MASSANUTTEN PEAK







#### SOUTHERLY OPTIONS



#### TO RIVERWOOD & NEW CASTLE



### INGALLS





# TO THE MAIN RIDGE AND TAZEWELL



Summersville Richwood

Rainelle

Washington National Forest

Charleston

Montgomery
 Fayetteville

Oak Hill

Mt Hope

Chatham

### 2 OPTIONS BACK NORTH





#### THE WAY NORTH





### THE WAY NORTH



### THE TUSCARORA







## THE TUSCARORA SOUTH OF THOMPSONTOWN



Waynesboro

Fountainhead Orchard





### THOMPSONTOWN TO BUFFALO MOUNTAIN





### CROSSING THE SUSQUEHANNA RIVER







### MAGIC SUSQUEHANNA RIVER







### THE MAHANTANGO



#### BLAIRSTOWN RIDGE



### CATFISH





### Transiting from the ridges at the end of the day





### Transiting from the ridges at the end of the day



### Transiting from the ridges at the end of the day



### FINAL TO FAIRFIELD



#### Late day convergence



### LATE DAY CONVERGENCE ON THE BLUE RIDGE



### Late day convergence



### SUNSETS