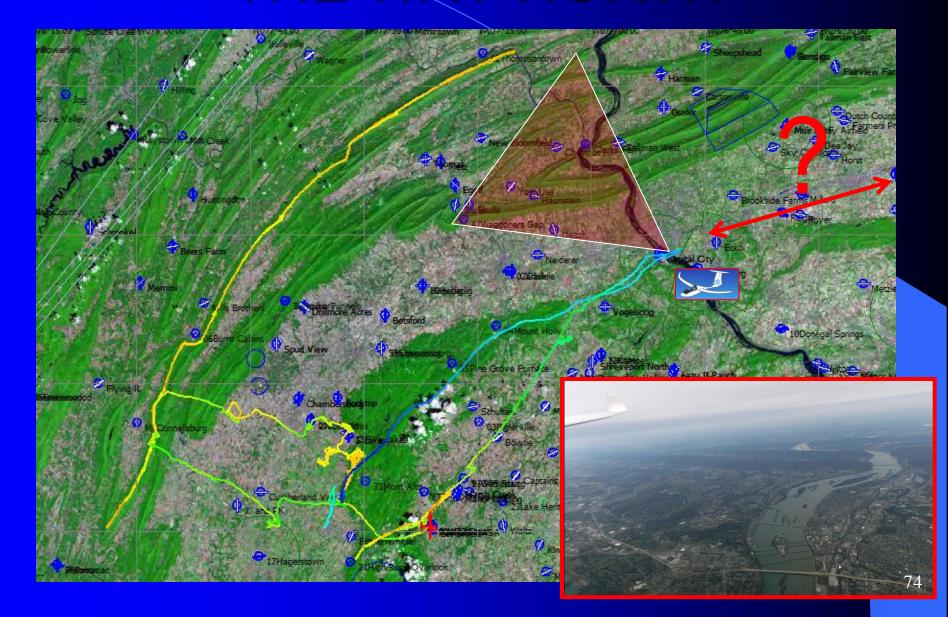

#### HARPER'S FERRY – FRONT ROYAL





### THE BLUE... RIDGE ?



### FRONT-ROYAL OPTIONS







#### FRONT-ROYAL OPTIONS



### THE MASSANUTTEN RIDGE



### THE MASSANUTTEN RIDGE



### MASSANUTTEN PEAK







#### SOUTHERLY OPTIONS



#### TO RIVERWOOD & NEW CASTLE



### INGALLS





# TO THE MAIN RIDGE AND TAZEWELL



Summersville Richwood

Rainelle

Washington National Forest

Charleston

Montgomery
 Fayetteville

Oak Hill

Mt Hope

Chatham

### 2 OPTIONS BACK NORTH





#### THE WAY NORTH





### THE WAY NORTH



### THE TUSCARORA







## THE TUSCARORA SOUTH OF THOMPSONTOWN



Waynesboro

Fountainhead Orchard





### THOMPSONTOWN TO BUFFALO MOUNTAIN





### CROSSING THE SUSQUEHANNA RIVER







### MAGIC SUSQUEHANNA RIVER







### THE MAHANTANGO



#### BLAIRSTOWN RIDGE



### CATFISH





### Transiting from the ridges at the end of the day





### Transiting from the ridges at the end of the day



### Transiting from the ridges at the end of the day



### FINAL TO FAIRFIELD



#### Late day convergence



### LATE DAY CONVERGENCE ON THE BLUE RIDGE



### Late day convergence



### SUNSETS