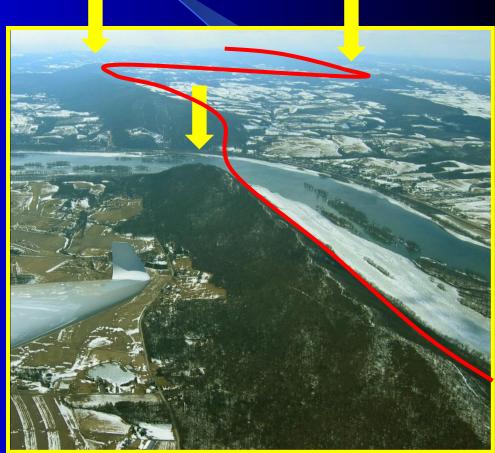

#### HARPER'S FERRY – FRONT ROYAL





### THE BLUE... RIDGE ?



### FRONT-ROYAL OPTIONS







#### FRONT-ROYAL OPTIONS



### THE MASSANUTTEN RIDGE



### THE MASSANUTTEN RIDGE



### MASSANUTTEN PEAK







#### SOUTHERLY OPTIONS



#### TO RIVERWOOD & NEW CASTLE



### INGALLS





# TO THE MAIN RIDGE AND TAZEWELL



Summersville Richwood

Rainelle

Washington National Forest

Charleston

Montgomery
 Fayetteville

Oak Hill

Mt Hope

Chatham

### 2 OPTIONS BACK NORTH





#### THE WAY NORTH





### THE WAY NORTH



### THE TUSCARORA







## THE TUSCARORA SOUTH OF THOMPSONTOWN



Waynesboro

Fountainhead Orchard





### THOMPSONTOWN TO BUFFALO MOUNTAIN





### CROSSING THE SUSQUEHANNA RIVER







### MAGIC SUSQUEHANNA RIVER







### THE MAHANTANGO



#### BLAIRSTOWN RIDGE



### CATFISH





### Transiting from the ridges at the end of the day





### Transiting from the ridges at the end of the day



### Transiting from the ridges at the end of the day



### FINAL TO FAIRFIELD



#### Late day convergence



### LATE DAY CONVERGENCE ON THE BLUE RIDGE



### Late day convergence



### SUNSETS