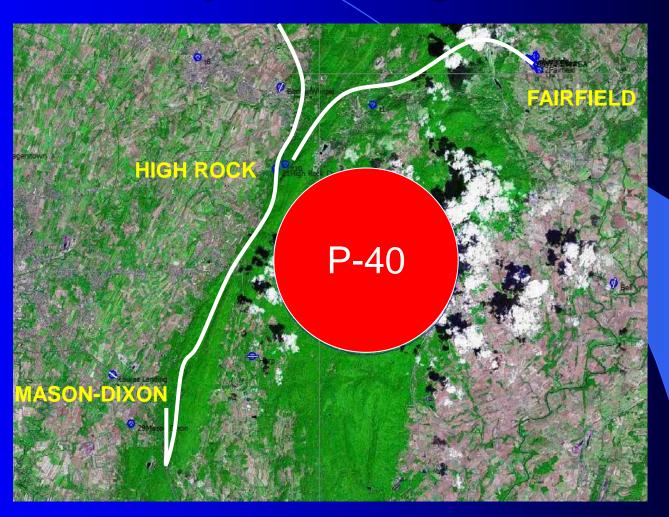

#### TO RIVERWOOD & NEW CASTLE



### INGALLS





# TO THE MAIN RIDGE AND TAZEWELL



Summersville Richwood

Rainelle

Washington National Forest

Charleston

Montgomery
 Fayetteville

Oak Hill

Mt Hope

Chatham

### 2 OPTIONS BACK NORTH





#### THE WAY NORTH





### THE WAY NORTH



### THE TUSCARORA







## THE TUSCARORA SOUTH OF THOMPSONTOWN



Waynesboro

Fountainhead Orchard





### THOMPSONTOWN TO BUFFALO MOUNTAIN





### CROSSING THE SUSQUEHANNA RIVER







### MAGIC SUSQUEHANNA RIVER







### THE MAHANTANGO



#### BLAIRSTOWN RIDGE



### CATFISH





### Transiting from the ridges at the end of the day





### Transiting from the ridges at the end of the day



### Transiting from the ridges at the end of the day



### FINAL TO FAIRFIELD



#### Late day convergence



### LATE DAY CONVERGENCE ON THE BLUE RIDGE



### Late day convergence



### SUNSETS