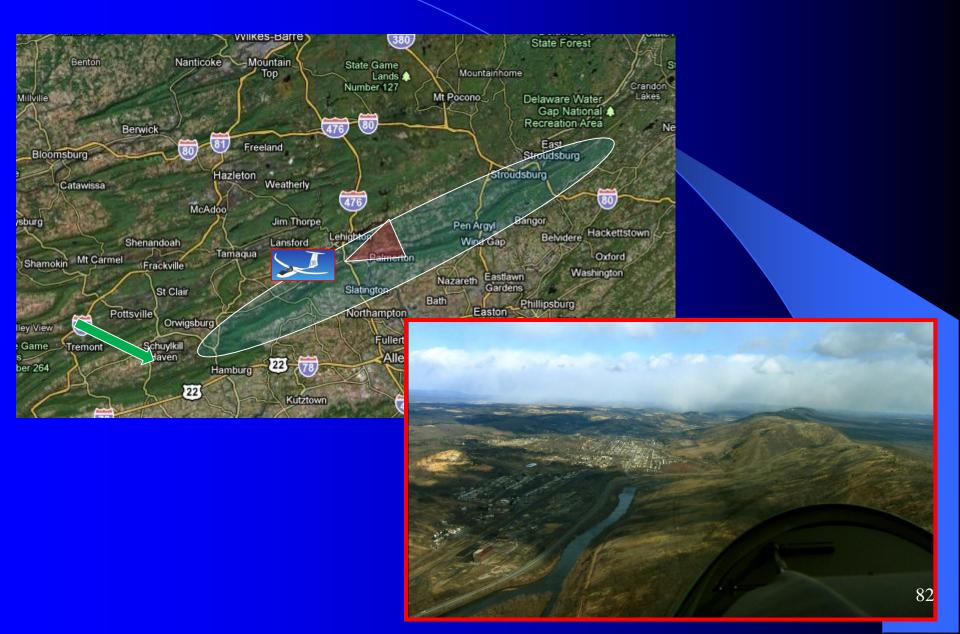

#### HARPER'S FERRY – FRONT ROYAL





### THE BLUE... RIDGE ?



### FRONT-ROYAL OPTIONS







#### FRONT-ROYAL OPTIONS



### THE MASSANUTTEN RIDGE



### THE MASSANUTTEN RIDGE



### MASSANUTTEN PEAK







#### SOUTHERLY OPTIONS



#### TO RIVERWOOD & NEW CASTLE



### INGALLS





# TO THE MAIN RIDGE AND TAZEWELL



Summersville Richwood

Rainelle

Washington National Forest

Charleston

Montgomery
 Fayetteville

Oak Hill

Mt Hope

Chatham

### 2 OPTIONS BACK NORTH





#### THE WAY NORTH





### THE WAY NORTH



### THE TUSCARORA







## THE TUSCARORA SOUTH OF THOMPSONTOWN



Waynesboro

Fountainhead Orchard





### THOMPSONTOWN TO BUFFALO MOUNTAIN





### CROSSING THE SUSQUEHANNA RIVER







### MAGIC SUSQUEHANNA RIVER







### THE MAHANTANGO



#### BLAIRSTOWN RIDGE



### CATFISH





### Transiting from the ridges at the end of the day





### Transiting from the ridges at the end of the day



### Transiting from the ridges at the end of the day



### FINAL TO FAIRFIELD



#### Late day convergence



### LATE DAY CONVERGENCE ON THE BLUE RIDGE



### Late day convergence



### SUNSETS