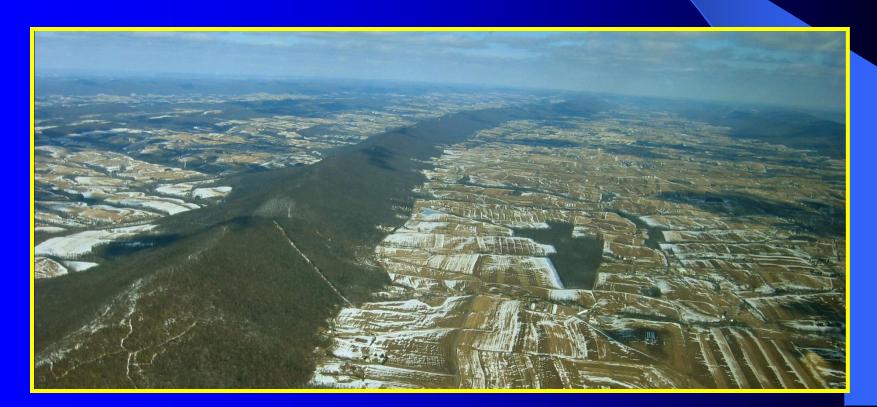

#### HARPER'S FERRY – FRONT ROYAL





### THE BLUE... RIDGE ?



### FRONT-ROYAL OPTIONS







#### FRONT-ROYAL OPTIONS



### THE MASSANUTTEN RIDGE



### THE MASSANUTTEN RIDGE



### MASSANUTTEN PEAK







#### SOUTHERLY OPTIONS



#### TO RIVERWOOD & NEW CASTLE



### INGALLS





# TO THE MAIN RIDGE AND TAZEWELL



Summersville Richwood

Rainelle

Washington National Forest

Charleston

Montgomery
 Fayetteville

Oak Hill

Mt Hope

Chatham

### 2 OPTIONS BACK NORTH





#### THE WAY NORTH





### THE WAY NORTH



### THE TUSCARORA







## THE TUSCARORA SOUTH OF THOMPSONTOWN



Waynesboro

Fountainhead Orchard





### THOMPSONTOWN TO BUFFALO MOUNTAIN





### CROSSING THE SUSQUEHANNA RIVER







### MAGIC SUSQUEHANNA RIVER







### THE MAHANTANGO



#### BLAIRSTOWN RIDGE



### CATFISH





### Transiting from the ridges at the end of the day





### Transiting from the ridges at the end of the day



### Transiting from the ridges at the end of the day



### FINAL TO FAIRFIELD



#### Late day convergence



### LATE DAY CONVERGENCE ON THE BLUE RIDGE



### Late day convergence



### SUNSETS