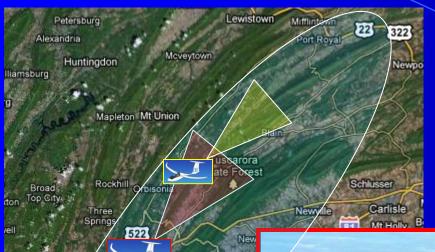

### THE TUSCARORA

## THE TUSCARORA SOUTH OF THOMPSONTOWN

Waynesboro

Fountainhead Orchard