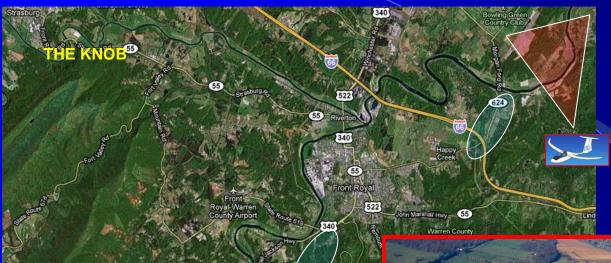

#### HARPER'S FERRY – FRONT ROYAL





### THE BLUE... RIDGE ?



### FRONT-ROYAL OPTIONS







#### FRONT-ROYAL OPTIONS



### THE MASSANUTTEN RIDGE



### THE MASSANUTTEN RIDGE



### MASSANUTTEN PEAK







#### SOUTHERLY OPTIONS



#### TO RIVERWOOD & NEW CASTLE



### INGALLS





# TO THE MAIN RIDGE AND TAZEWELL



Summersville Richwood

Rainelle

Washington National Forest

Charleston

Montgomery
 Fayetteville

Oak Hill

Mt Hope

Chatham

### 2 OPTIONS BACK NORTH





#### THE WAY NORTH





### THE WAY NORTH



### THE TUSCARORA







## THE TUSCARORA SOUTH OF THOMPSONTOWN



Waynesboro

Fountainhead Orchard





### THOMPSONTOWN TO BUFFALO MOUNTAIN





### CROSSING THE SUSQUEHANNA RIVER







### MAGIC SUSQUEHANNA RIVER







### THE MAHANTANGO



#### BLAIRSTOWN RIDGE



### CATFISH





### Transiting from the ridges at the end of the day





### Transiting from