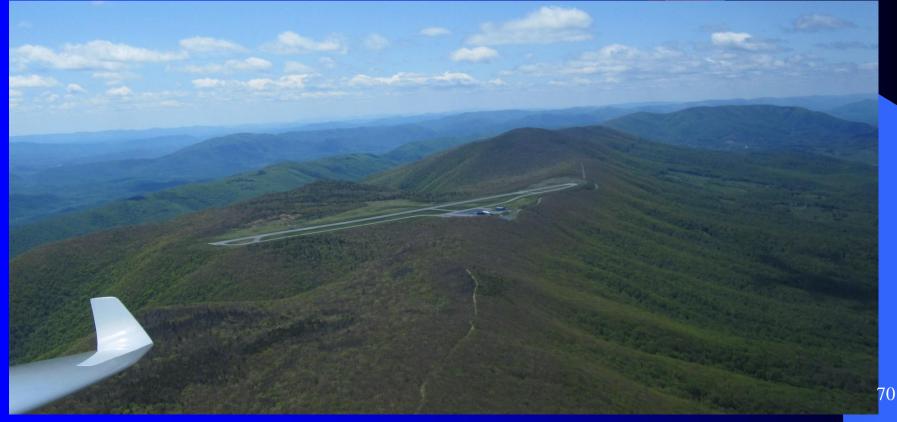

#### HARPER'S FERRY – FRONT ROYAL





### THE BLUE... RIDGE ?



### FRONT-ROYAL OPTIONS







#### FRONT-ROYAL OPTIONS



### THE MASSANUTTEN RIDGE



### THE MASSANUTTEN RIDGE



### MASSANUTTEN PEAK







#### SOUTHERLY OPTIONS



#### TO RIVERWOOD & NEW CASTLE



### INGALLS





# TO THE MAIN RIDGE AND TAZEWELL



Summersville Richwood

Rainelle

Washington National Forest

Charleston

Montgomery
 Fayetteville

Oak Hill

Mt Hope

Chatham

### 2 OPTIONS BACK NORTH





#### THE WAY NORTH





### THE WAY NORTH



### THE TUSCARORA







## THE TUSCARORA SOUTH OF THOMPSONTOWN



Waynesboro

Fountainhead Orchard





### THOMPSONTOWN TO BUFFALO MOUNTAIN





### CROSSING THE SUSQUEHANNA RIVER







### MAGIC SUSQUEHANNA RIVER







### THE MAHANTANGO



#### BLAIRSTOWN RIDGE



### CATFISH





### Transiting from the ridges at the end of the day





### Transiting from the ridges at the end of the day



### Transiting from the ridges at the end of the day



### FINAL TO FAIRFIELD



#### Late day convergence



### LATE DAY CONVERGENCE ON THE BLUE RIDGE



#