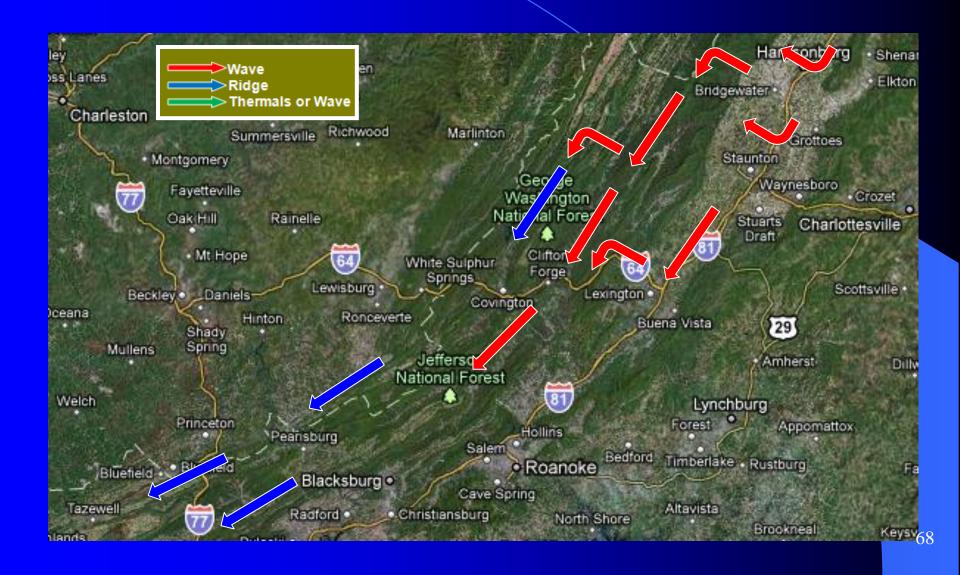

#### HARPER'S FERRY – FRONT ROYAL





### THE BLUE... RIDGE ?



### FRONT-ROYAL OPTIONS







#### FRONT-ROYAL OPTIONS



### THE MASSANUTTEN RIDGE



### THE MASSANUTTEN RIDGE



### MASSANUTTEN PEAK







#### SOUTHERLY OPTIONS



#### TO RIVERWOOD & NEW CASTLE



### INGALLS





# TO THE MAIN RIDGE AND TAZEWELL



Summersville Richwood

Rainelle

Washington National Forest

Charleston

Montgomery
 Fayetteville

Oak Hill

Mt Hope

Chatham

### 2 OPTIONS BACK NORTH





#### THE WAY NORTH





### THE WAY NORTH



### THE TUSCARORA







## THE TUSCARORA SOUTH OF THOMPSONTOWN



Waynesboro

Fountainhead Orchard





### THOMPSONTOWN TO BUFFALO MOUNTAIN





### CROSSING THE SUSQUEHANNA RIVER







### MAGIC SUSQUEHANNA RIVER







### THE MAHANTANGO



#### BLAIRSTOWN RIDGE



### CATFISH





### Transiting from the ridges at the end of the day





### Transiting from the ridges at the end of the day



### Transiting from the ridges at the end of the day



### FINAL TO FAIRFIELD



#### Late day convergence