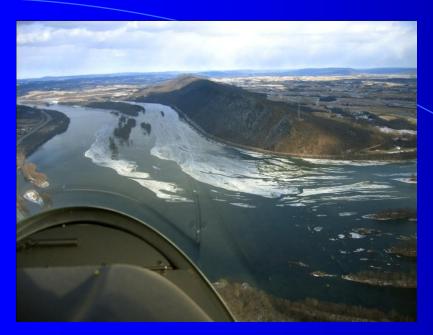

#### HARPER'S FERRY – FRONT ROYAL





### THE BLUE... RIDGE ?



### FRONT-ROYAL OPTIONS







#### FRONT-ROYAL OPTIONS



### THE MASSANUTTEN RIDGE



### THE MASSANUTTEN RIDGE



### MASSANUTTEN PEAK







#### SOUTHERLY OPTIONS



#### TO RIVERWOOD & NEW CASTLE



### INGALLS





# TO THE MAIN RIDGE AND TAZEWELL



Summersville Richwood

Rainelle

Washington National Forest

Charleston

Montgomery
 Fayetteville

Oak Hill

Mt Hope

Chatham

### 2 OPTIONS BACK NORTH





#### THE WAY NORTH





### THE WAY NORTH



### THE TUSCARORA







## THE TUSCARORA SOUTH OF THOMPSONTOWN



Waynesboro

Fountainhead Orchard





### THOMPSONTOWN TO BUFFALO MOUNTAIN





### CROSSING THE SUSQUEHANNA RIVER







### MAGIC SUSQUEHANNA RIVER







### THE MAHANTANGO



#### BLAIRSTOWN RIDGE



### CATFISH





### Transiting from the ridges at the end of the day





### Transiting from the ridges at the end of the day



### Transiting from the ridges at the end of the day



### FINAL TO FAIRFIELD



#### Late day convergence



### LATE DAY CONVERGENCE ON THE BLUE RIDGE



### Late day convergence



### SUNSETS