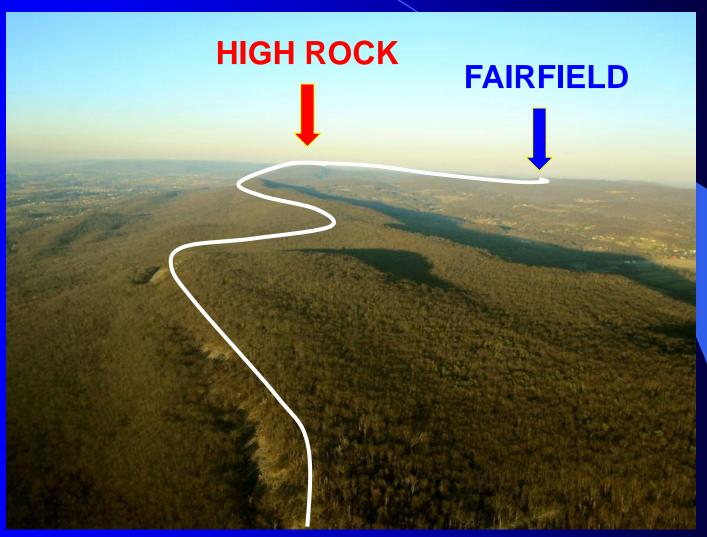

# TO THE MAIN RIDGE AND TAZEWELL



Summersville Richwood

Rainelle

Washington National Forest

Charleston

Montgomery
 Fayetteville

Oak Hill

Mt Hope

Chatham

### 2 OPTIONS BACK NORTH





#### THE WAY NORTH





### THE WAY NORTH



### THE TUSCARORA







## THE TUSCARORA SOUTH OF THOMPSONTOWN



Waynesboro

Fountainhead Orchard





### THOMPSONTOWN TO BUFFALO MOUNTAIN





### CROSSING THE SUSQUEHANNA RIVER







### MAGIC SUSQUEHANNA RIVER







### THE MAHANTANGO



#### BLAIRSTOWN RIDGE



### CATFISH





### Transiting from the ridges at the end of the day





### Transiting from the ridges at the end of the day



### Transiting from the ridges at the end of the day



### FINAL TO FAIRFIELD



#### Late day convergence



### LATE DAY CONVERGENCE ON THE BLUE RIDGE



### Late day convergence



### SUNSETS