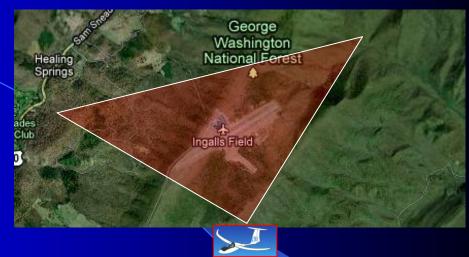

#### HARPER'S FERRY – FRONT ROYAL





### THE BLUE... RIDGE ?



### FRONT-ROYAL OPTIONS







#### FRONT-ROYAL OPTIONS



### THE MASSANUTTEN RIDGE



### THE MASSANUTTEN RIDGE



### MASSANUTTEN PEAK







#### SOUTHERLY OPTIONS



#### TO RIVERWOOD & NEW CASTLE



### INGALLS





# TO THE MAIN RIDGE AND TAZEWELL



Summersville Richwood

Rainelle

Washington National Forest

Charleston

Montgomery
 Fayetteville

Oak Hill

Mt Hope

Chatham

### 2 OPTIONS BACK NORTH





#### THE WAY NORTH





### THE WAY NORTH



### THE TUSCARORA







## THE TUSCARORA SOUTH OF THOMPSONTOWN



Waynesboro

Fountainhead Orchard





### THOMPSONTOWN TO BUFFALO MOUNTAIN





### CROSSING THE SUSQUEHANNA RIVER







### MAGIC SUSQUEHANNA RIVER







### THE MAHANTANGO



#### BLAIRSTOWN RIDGE



### CATFISH





### Transiting from the ridges at the end of the day





### Transiting from the ridges at the end of the day



### Transiting from the ridges at the end of the day



### FINAL TO FAIRFIELD



#### Late day convergence



### LATE DAY CONVERGENCE ON THE BLUE RIDGE