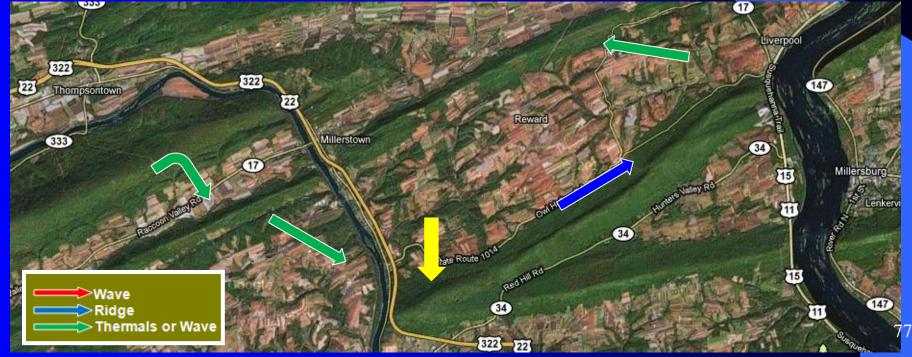

#### HARPER'S FERRY – FRONT ROYAL





### THE BLUE... RIDGE ?



### FRONT-ROYAL OPTIONS







#### FRONT-ROYAL OPTIONS



### THE MASSANUTTEN RIDGE



### THE MASSANUTTEN RIDGE



### MASSANUTTEN PEAK







#### SOUTHERLY OPTIONS



#### TO RIVERWOOD & NEW CASTLE



### INGALLS





# TO THE MAIN RIDGE AND TAZEWELL



Summersville Richwood

Rainelle

Washington National Forest

Charleston

Montgomery
 Fayetteville

Oak Hill

Mt Hope

Chatham

### 2 OPTIONS BACK NORTH





#### THE WAY NORTH





### THE WAY NORTH



### THE TUSCARORA







## THE TUSCARORA SOUTH OF THOMPSONTOWN



Waynesboro

Fountainhead Orchard





### THOMPSONTOWN TO BUFFALO MOUNTAIN





### CROSSING THE SUSQUEHANNA RIVER







### MAGIC SUSQUEHANNA RIVER







### THE MAHANTANGO



#### BLAIRSTOWN RIDGE



### CATFISH





### Transiting from the ridges at the end of the day





### Transiting from the ridges at the end of the day



### Transiting from the ridges at the end of the day



### FINAL TO FAIRFIELD



#### Late day convergence



### LATE DAY CONVERGENCE ON THE BLUE RIDGE



### Late day convergence



### SUNSETS