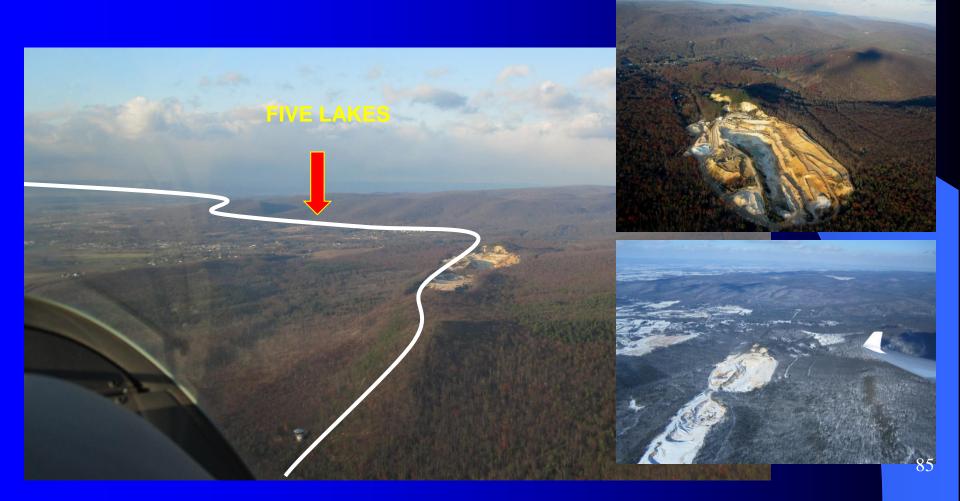

## THE MASSANUTTEN RIDGE



### THE MASSANUTTEN RIDGE



### MASSANUTTEN PEAK







#### SOUTHERLY OPTIONS



#### TO RIVERWOOD & NEW CASTLE



### INGALLS





# TO THE MAIN RIDGE AND TAZEWELL



Summersville Richwood

Rainelle

Washington National Forest

Charleston

Montgomery
 Fayetteville

Oak Hill

Mt Hope

Chatham

### 2 OPTIONS BACK NORTH





#### THE WAY NORTH





### THE WAY NORTH



### THE TUSCARORA







## THE TUSCARORA SOUTH OF THOMPSONTOWN



Waynesboro

Fountainhead Orchard





### THOMPSONTOWN TO BUFFALO MOUNTAIN





### CROSSING THE SUSQUEHANNA RIVER







### MAGIC SUSQUEHANNA RIVER







### THE MAHANTANGO



#### BLAIRSTOWN RIDGE



### CATFISH





### Transiting from the ridges at the end of the day





### Transiting from the ridges at the end of the day



### Transiting from the ridges at the end of the day



### FINAL TO FAIRFIELD



#### Late day convergence



### LATE DAY CONVERGENCE ON THE BLUE RIDGE



### Late day convergence



### SUNSETS