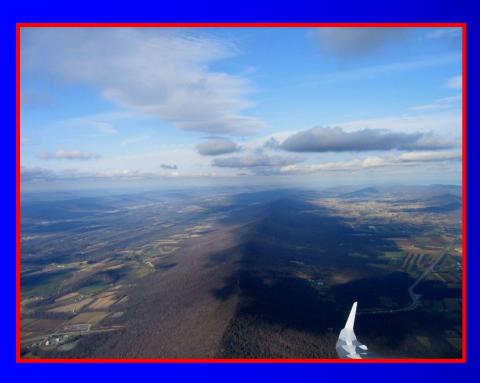

# TO THE MAIN RIDGE AND TAZEWELL

Summersville Richwood

Rainelle

Washington National Forest

Charleston

Montgomery
 Fayetteville

Oak Hill

Mt Hope