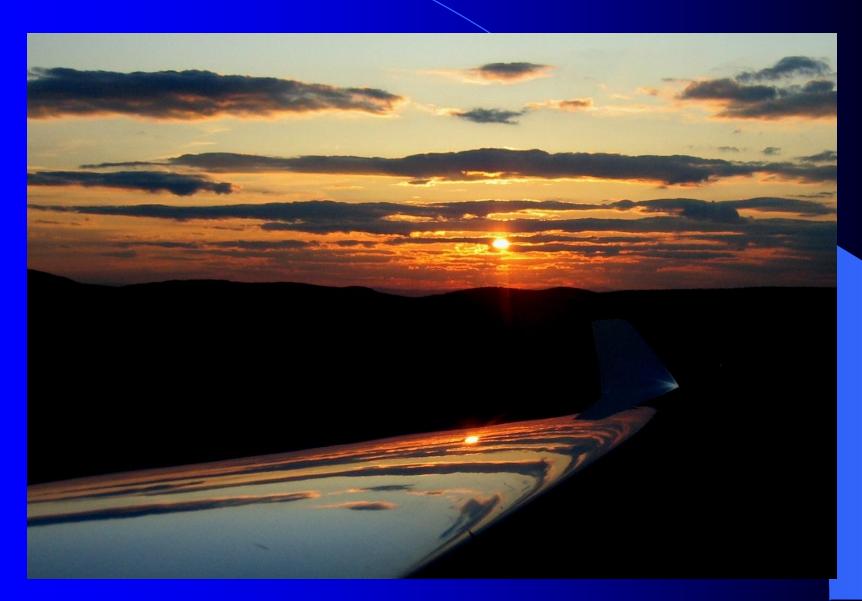

mmersville Richwood

Rainelle

Washington National Forest

Charleston

Montgomery
 Fayetteville

Oak Hill

Mt Hope

Chatham

### 2 OPTIONS BACK NORTH





#### THE WAY NORTH





### THE WAY NORTH



### THE TUSCARORA







## THE TUSCARORA SOUTH OF THOMPSONTOWN



Waynesboro

Fountainhead Orchard





### THOMPSONTOWN TO BUFFALO MOUNTAIN





### CROSSING THE SUSQUEHANNA RIVER







### MAGIC SUSQUEHANNA RIVER







### THE MAHANTANGO



#### BLAIRSTOWN RIDGE



### CATFISH





### Transiting from the ridges at the end of the day





### Transiting from the ridges at the end of the day



### Transiting from the ridges at the end of the day



### FINAL TO FAIRFIELD



#### Late day convergence



### LATE DAY CONVERGENCE ON THE BLUE RIDGE



### Late day convergence



### SUNSETS