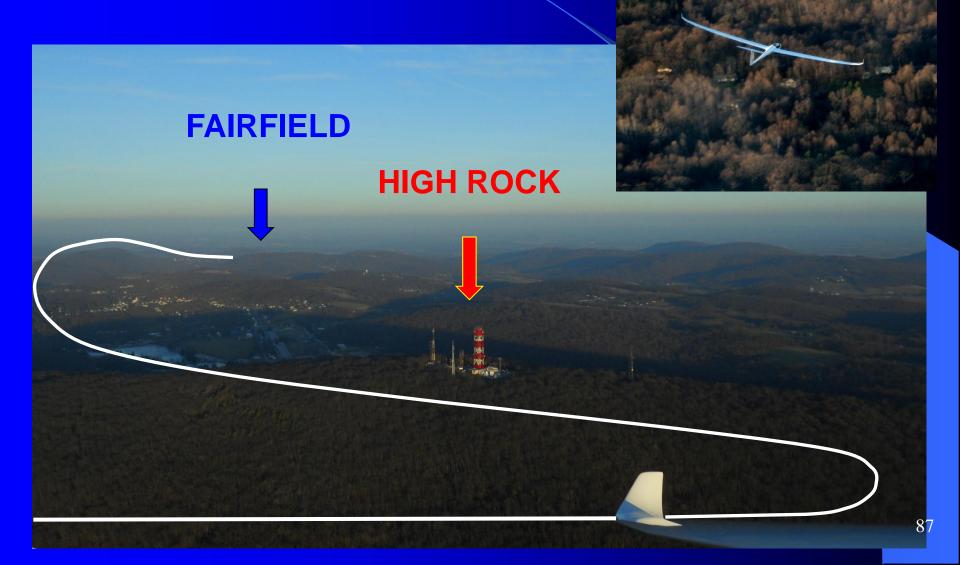

#### SOUTHERLY OPTIONS



#### TO RIVERWOOD & NEW CASTLE



### INGALLS





# TO THE MAIN RIDGE AND TAZEWELL



Summersville Richwood

Rainelle

Washington National Forest

Charleston

Montgomery
 Fayetteville

Oak Hill

Mt Hope

Chatham

### 2 OPTIONS BACK NORTH





#### THE WAY NORTH





### THE WAY NORTH



### THE TUSCARORA







## THE TUSCARORA SOUTH OF THOMPSONTOWN



Waynesboro

Fountainhead Orchard





### THOMPSONTOWN TO BUFFALO MOUNTAIN





### CROSSING THE SUSQUEHANNA RIVER







### MAGIC SUSQUEHANNA RIVER







### THE MAHANTANGO



#### BLAIRSTOWN RIDGE



### CATFISH





### Transiting from the ridges at the end of the day





### Transiting from the ridges at the end of the day



### Transiting from the ridges at the end of the day



### FINAL TO FAIRFIELD



#### Late day convergence



### LATE DAY CONVERGENCE ON THE BLUE RIDGE



### Late day convergence



### SUNSETS