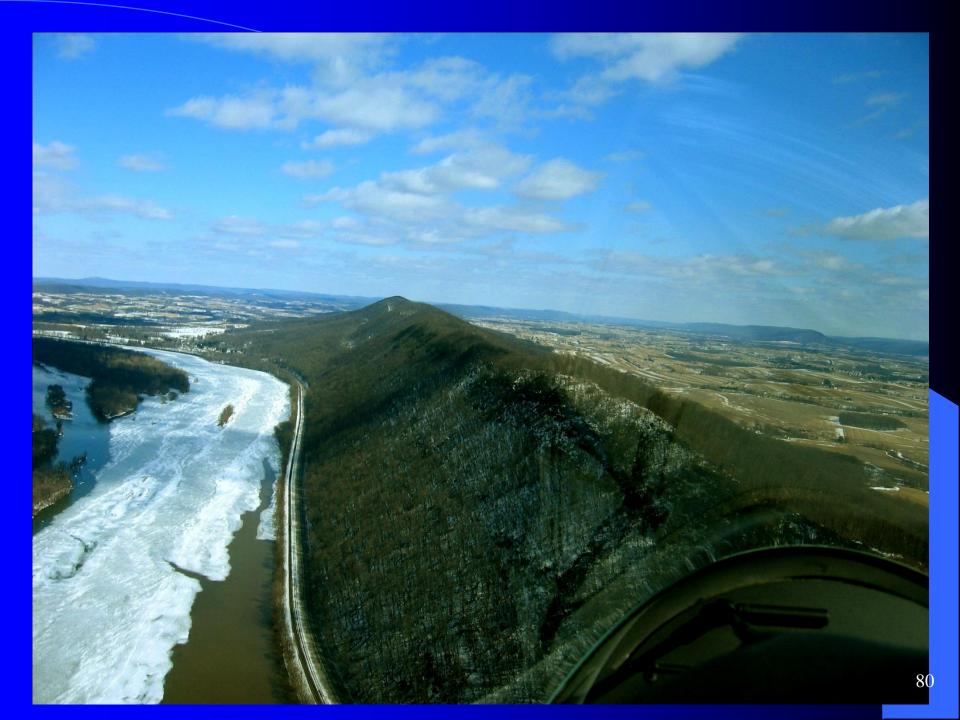

#### HARPER'S FERRY – FRONT ROYAL





### THE BLUE... RIDGE ?



### FRONT-ROYAL OPTIONS







#### FRONT-ROYAL OPTIONS



### THE MASSANUTTEN RIDGE



### THE MASSANUTTEN RIDGE



### MASSANUTTEN PEAK







#### SOUTHERLY OPTIONS



#### TO RIVERWOOD & NEW CASTLE



### INGALLS





# TO THE MAIN RIDGE AND TAZEWELL



Summersville Richwood

Rainelle

Washington National Forest

Charleston

Montgomery
 Fayetteville

Oak Hill

Mt Hope

Chatham

### 2 OPTIONS BACK NORTH





#### THE WAY NORTH





### THE WAY NORTH



### THE TUSCARORA







## THE TUSCARORA SOUTH OF THOMPSONTOWN



Waynesboro

Fountainhead Orchard





### THOMPSONTOWN TO BUFFALO MOUNTAIN





### CROSSING THE SUSQUEHANNA RIVER







### MAGIC SUSQUEHANNA RIVER







### THE MAHANTANGO



#### BLAIRSTOWN RIDGE



### CATFISH





### Transiting from the ridges at the end of the day





### Transiting from the ridges at the end of the day



### Transiting from the ridges at the end of the day



### FINAL TO FAIRFIELD



#### Late day convergence



### LATE DAY CONVERGENCE ON THE BLUE RIDGE



### Late day convergence



### SUNSETS