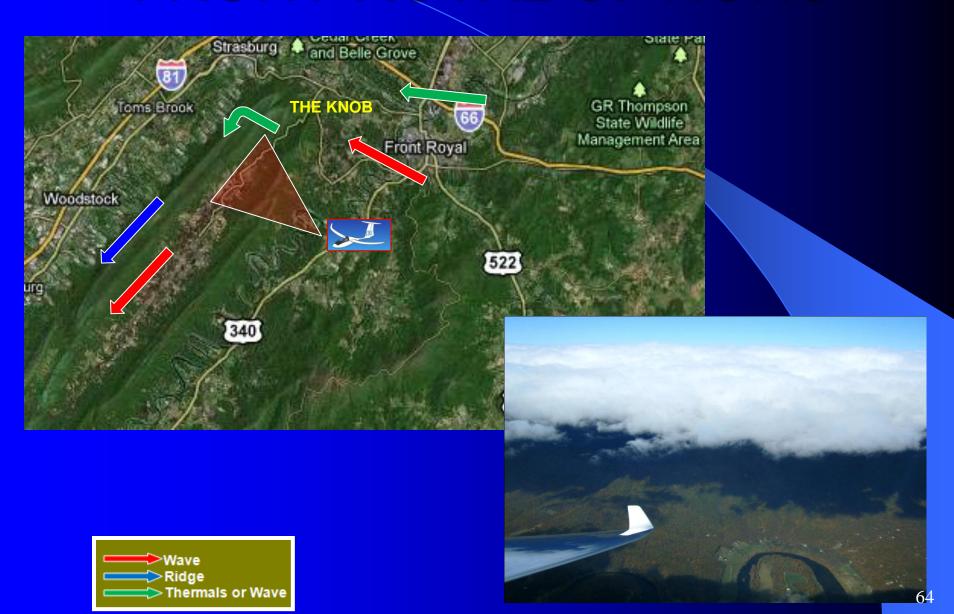

#### HARPER'S FERRY – FRONT ROYAL





### THE BLUE... RIDGE ?



### FRONT-ROYAL OPTIONS







#### FRONT-ROYAL OPTIONS



### THE MASSANUTTEN RIDGE



### THE MASSANUTTEN RIDGE



### MASSANUTTEN PEAK







#### SOUTHERLY OPTIONS



#### TO RIVERWOOD & NEW CASTLE



### INGALLS





# TO THE MAIN RIDGE AND TAZEWELL



Summersville Richwood

Rainelle

Washington National Forest

Charleston

Montgomery
 Fayetteville

Oak Hill

Mt Hope

Chatham

### 2 OPTIONS BACK NORTH





#### THE WAY NORTH





### THE WAY NORTH



### THE TUSCARORA







## THE TUSCARORA SOUTH OF THOMPSONTOWN



Waynesboro

Fountainhead Orchard





### THOMPSONTOWN TO BUFFALO MOUNTAIN





### CROSSING THE SUSQUEHANNA RIVER







### MAGIC SUSQUEHANNA RIVER







### THE MAHANTANGO



#### BLAIRSTOWN RIDGE



### CATFISH





### Transiting from the ridges at the end of the day





### Transiting from the ridges at the end of the da