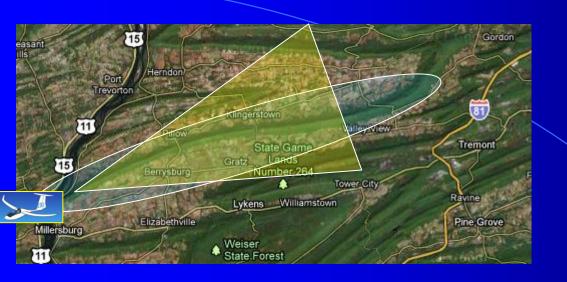

#### HARPER'S FERRY – FRONT ROYAL





### THE BLUE... RIDGE ?



### FRONT-ROYAL OPTIONS







#### FRONT-ROYAL OPTIONS



### THE MASSANUTTEN RIDGE



### THE MASSANUTTEN RIDGE



### MASSANUTTEN PEAK







#### SOUTHERLY OPTIONS



#### TO RIVERWOOD & NEW CASTLE



### INGALLS





# TO THE MAIN RIDGE AND TAZEWELL



Summersville Richwood

Rainelle

Washington National Forest

Charleston

Montgomery
 Fayetteville

Oak Hill

Mt Hope

Chatham

### 2 OPTIONS BACK NORTH





#### THE WAY NORTH





### THE WAY NORTH



### THE TUSCARORA







## THE TUSCARORA SOUTH OF THOMPSONTOWN



Waynesboro

Fountainhead Orchard





### THOMPSONTOWN TO BUFFALO MOUNTAIN





### CROSSING THE SUSQUEHANNA RIVER







### MAGIC SUSQUEHANNA RIVER







### THE MAHANTANGO



#### BLAIRSTOWN RIDGE



### CATFISH





### Transiting from the ridges at the end of the day





### Transiting from the ridges at the end of the day



### Transiting from the ridges at the end of the day



### FINAL TO FAIRFIELD



#### Late day convergence



### LATE DAY CONVERGENCE ON THE BLUE RIDGE



### Late day convergence



### SUNSETS