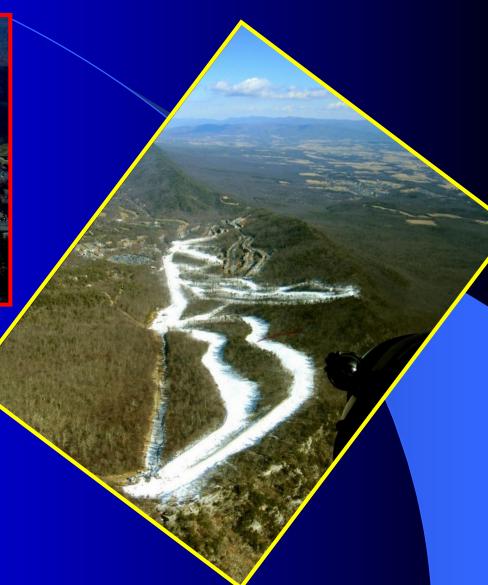

#### HARPER'S FERRY – FRONT ROYAL





### THE BLUE... RIDGE ?



### FRONT-ROYAL OPTIONS







#### FRONT-ROYAL OPTIONS



### THE MASSANUTTEN RIDGE



### THE MASSANUTTEN RIDGE



### MASSANUTTEN PEAK







#### SOUTHERLY OPTIONS



#### TO RIVERWOOD & NEW CASTLE



### INGALLS





# TO THE MAIN RIDGE AND TAZEWELL



Summersville Richwood

Rainelle

Washington National Forest

Charleston

Montgomery
 Fayetteville

Oak Hill

Mt Hope

Chatham

### 2 OPTIONS BACK NORTH





#### THE WAY NORTH





### THE WAY NORTH



### THE TUSCARORA







## THE TUSCARORA SOUTH OF THOMPSONTOWN



Waynesboro

Fountainhead Orchard





### THOMPSONTOWN TO BUFFALO MOUNTAIN





### CROSSING THE SUSQUEHANNA RIVER







### MAGIC SUSQUEHANNA RIVER







### THE MAHANTANGO



#### BLAIRSTOWN RIDGE



### CATFISH





### Transiting from the ridges at the end of the day





### Transiting from the ridges at the end of the day



### Transiting from the ridges at the end of the day



### FINAL TO FAIRFIELD