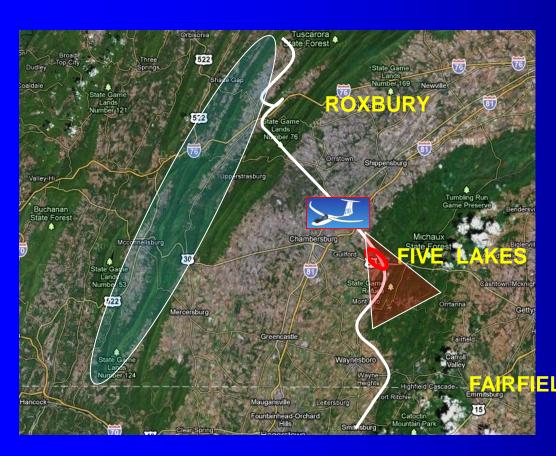

# FRONT-ROYAL OPTIONS







#### FRONT-ROYAL OPTIONS



### THE MASSANUTTEN RIDGE



### THE MASSANUTTEN RIDGE



### MASSANUTTEN PEAK







#### SOUTHERLY OPTIONS



#### TO RIVERWOOD & NEW CASTLE



### INGALLS





# TO THE MAIN RIDGE AND TAZEWELL



Summersville Richwood

Rainelle

Washington National Forest

Charleston

Montgomery
 Fayetteville

Oak Hill

Mt Hope

Chatham

### 2 OPTIONS BACK NORTH





#### THE WAY NORTH





### THE WAY NORTH



### THE TUSCARORA







## THE TUSCARORA SOUTH OF THOMPSONTOWN



Waynesboro

Fountainhead Orchard





### THOMPSONTOWN TO BUFFALO MOUNTAIN





### CROSSING THE SUSQUEHANNA RIVER







### MAGIC SUSQUEHANNA RIVER







### THE MAHANTANGO



#### BLAIRSTOWN RIDGE



### CATFISH





### Transiting from the ridges at the end of the day





### Transiting from the ridges at the end of the day



### Transiting from the ridges at the end of the day



### FINAL TO FAIRFIELD



#### Late day convergence



### LATE DAY CONVERGENCE ON THE BLUE RIDGE



### Late day convergence



### SUNSETS