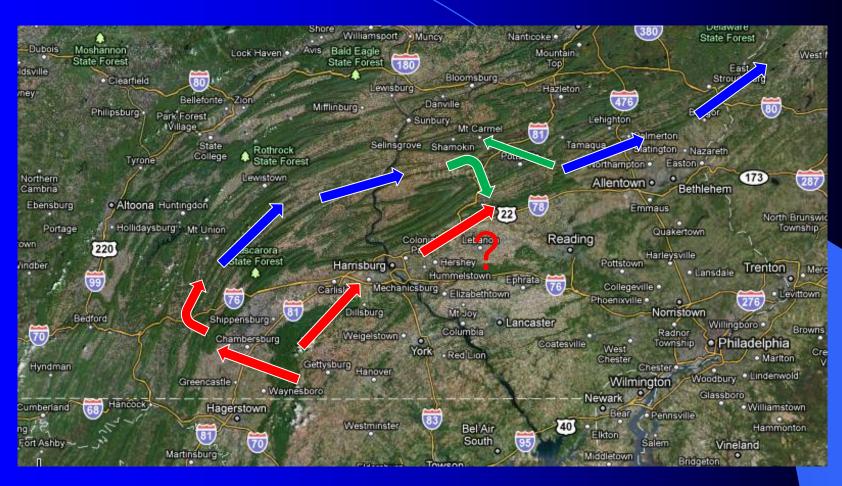

#### HARPER'S FERRY – FRONT ROYAL





### THE BLUE... RIDGE ?



### FRONT-ROYAL OPTIONS







#### FRONT-ROYAL OPTIONS



### THE MASSANUTTEN RIDGE



### THE MASSANUTTEN RIDGE



### MASSANUTTEN PEAK







#### SOUTHERLY OPTIONS



#### TO RIVERWOOD & NEW CASTLE



### INGALLS





# TO THE MAIN RIDGE AND TAZEWELL



Summersville Richwood

Rainelle

Washington National Forest

Charleston

Montgomery
 Fayetteville

Oak Hill

Mt Hope

Chatham

### 2 OPTIONS BACK NORTH





#### THE WAY NORTH





### THE WAY NORTH



### THE TUSCARORA







## THE TUSCARORA SOUTH OF THOMPSONTOWN



Waynesboro

Fountainhead Orchard





### THOMPSONTOWN TO BUFFALO MOUNTAIN





### CROSSING THE SUSQUEHANNA RIVER







### MAGIC SUSQUEHANNA RIVER







### THE MAHANTANGO



#### BLAIRSTOWN RIDGE



### CATFISH





### Transiting from the ridges at the end of the day





### Transiting from the ridges at the end of the day



### Transiting from the ridges at the end of the day



### FINAL TO FAIRFIELD



#### Late day convergence



### LATE DAY CONVERGENCE ON THE BLUE RIDGE



### Late day convergence



### SUNSETS